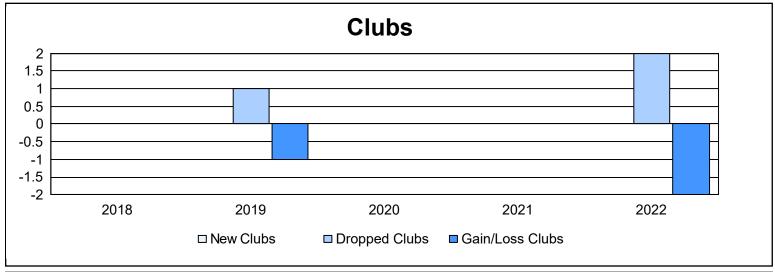

District 27 D2 As of June 2022 Cumulative

| Year      | New<br>Clubs | Dropped<br>Clubs | Gain/<br>Loss<br>Clubs | New<br>Members | Charter<br>Members | Reinstate<br>Members | Transfer<br>Members | Total<br>Member<br>Added | Total<br>Members<br>Dropped | Gain/<br>Loss<br>Members |
|-----------|--------------|------------------|------------------------|----------------|--------------------|----------------------|---------------------|--------------------------|-----------------------------|--------------------------|
| 2017-2018 | 0            | 0                | 0                      | 136            | 0                  | 5                    | 8                   | 149                      | 177                         | -28                      |
| 2018-2019 | 0            | 1                | -1                     | 157            | 0                  | 10                   | 10                  | 177                      | 208                         | -31                      |
| 2019-2020 | 0            | 0                | 0                      | 120            | 2                  | 11                   | 6                   | 139                      | 179                         | -40                      |
| 2020-2021 | 0            | 0                | 0                      | 98             | 0                  | 9                    | 2                   | 109                      | 175                         | -66                      |
| 2021-2022 | 0            | 2                | -2                     | 202            | 2                  | 6                    | 5                   | 215                      | 150                         | 65                       |
| Average   | 0            | 1                | -1                     | 143            | 1                  | 8                    | 6                   | 158                      | 178                         | -20                      |