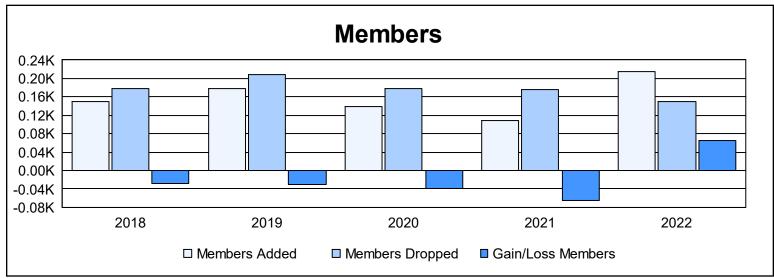

District 27 D2 As of June 2022 Cumulative

| Year      | New<br>Clubs | Dropped<br>Clubs | Gain/<br>Loss<br>Clubs | New<br>Members | Charter<br>Members | Reinstate<br>Members | Transfer<br>Members | Total<br>Member<br>Added | Total<br>Members<br>Dropped | Gain/<br>Loss<br>Members |
|-----------|--------------|------------------|------------------------|----------------|--------------------|----------------------|---------------------|--------------------------|-----------------------------|--------------------------|
| 2017-2018 | 0            | 0                | 0                      | 136            | 0                  | 5                    | 8                   | 149                      | 177                         | -28                      |
| 2018-2019 | 0            | 1                | -1                     | 157            | 0                  | 10                   | 10                  | 177                      | 208                         | -31                      |
| 2019-2020 | 0            | 0                | 0                      | 120            | 2                  | 11                   | 6                   | 139                      | 179                         | -40                      |
| 2020-2021 | 0            | 0                | 0                      | 98             | 0                  | 9                    | 2                   | 109                      | 175                         | -66                      |
| 2021-2022 | 0            | 2                | -2                     | 202            | 2                  | 6                    | 5                   | 215                      | 150                         | 65                       |
| Average   | 0            | 1                | -1                     | 143            | 1                  | 8                    | 6                   | 158                      | 178                         | -20                      |